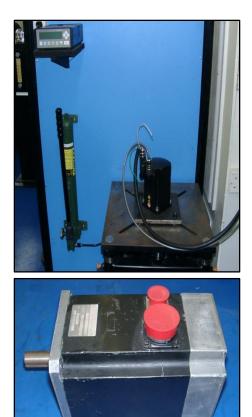

## **Moog Brushless AC Servo Motors**

K+S Services can repair and fully load test several series of Moog AC Servo Motors. Below are some examples of the models that we have repaired:

- G413-404
- G414-904 G304-131A 30
  - 305A-121C
- G414-604 G304-141A 305A-111C
- 306-131A

Each servo motor is carefully evaluated for physical damage. The characteristics of the magnet and windings are inspected by using specialized test equipment. The rotor and end bells are then measured for proper mechanical tolerances. Worn or defective parts are replaced or repaired. The remaining parts are then cleaned & the motor is reassembled. It is then fully load tested to specifications using K+S's specially developed hydraulic load test stand.