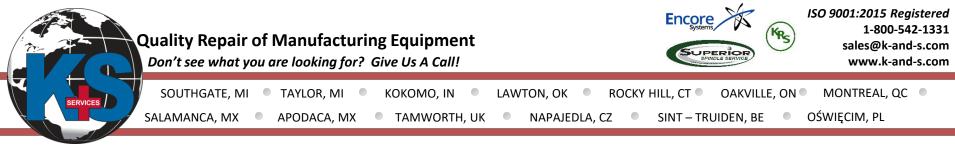

Each servo motor is carefully evaluated for physical damage. The characteristics of the magnet and windings are inspected by using specialized test equipment. The rotor and end bells are then measured for proper mechanical tolerances. Worn or defective parts are replaced or repaired. The remaining parts are then cleaned & the motor is reassembled. It is then fully load tested to specifications using K+S's specially developed hydraulic load test stand.