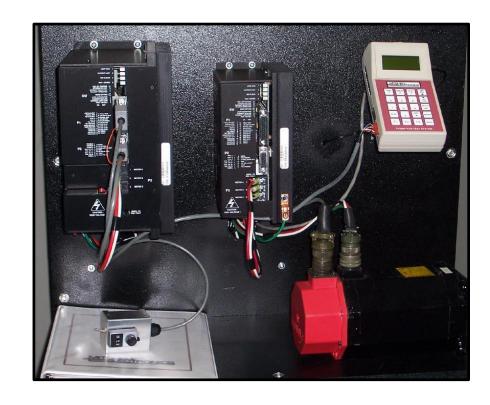

## Mitchell TI-3000 AC Servo Run System

The K+S Services has the ability to test Mitchell TI-3000 AC servo run system. It is used to run test various AC servo motors whose OEM drive controllers have proprietary control interfaces. With the TI-3000 system, any AC servomotor utilizing a standard encoder, resolver or hall effect feedback systems can be easily dynamically tested. There are also many "complex" or "serial" type feedback servo motors that can be tested on this system as well. The servo motors under analysis can even be load tested to ensure a quality repair every time.