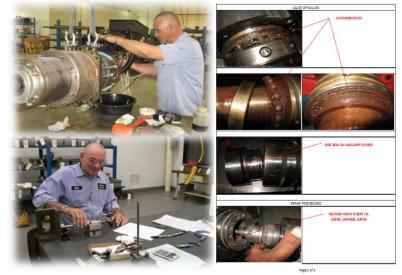

# **PRECISION SPINDLE & PARABOLIC ROLL REPAIR**

a SunSource Company

With over 35 years of experience along with our state of the art spindle repair lab allows our technicians the ability to perform all aspects of spindle remanufacturing to guarantee Quality repairs. Our in-house capabilities to perform machining, motor rewinding and feedback repair ensures the highest quality while controlling costs and delivery time. Upon receipt of your spindle, it will go under an extensive evaluation process to determine exact cause of failure. Each quote will have a detailed failure analysis report for your review and upon your approval, your spindle will be completely rebuilt & recalibrated in one of our class 10,000 HEPA climate controlled clean rooms. Every spindle will be dynamically balanced and tested to allow for proper run in.

#### **Teardown & Evaluation Are Fully Documented**

All aspects of the spindle are monitored for critical run out with vibration & temperature measured at maximum RPM's. Videos are taken for each spindle during final test.