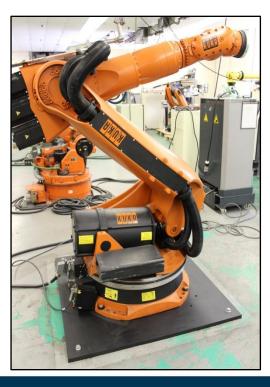

### **ROBOT MANIPULATORS & CONTROLLERS**

K+S has installed over 50 robotic manipulators and controller diagnostic systems in order to facilitate complete functional and closed loop testing for a wide range of robotic components. Electrical devices ranging from CPU, axis, communication boards to teach pendants, power supplies, servo drives, I/O modules and operator display panels are all included. Mechanical items such as gear boxes, balancers, wrist assemblies, and servo motors are also supported. These complete diagnostic systems ensure full load and repeatability testing for all your robotic repair needs. Manufacturers include Fanuc, Yaskawa/Motoman, ABB, Kuka, Nachi, Kawasaki and more.

### **Kuka Control/Manipulator**

KRC2/KR210 KRC4/KR210