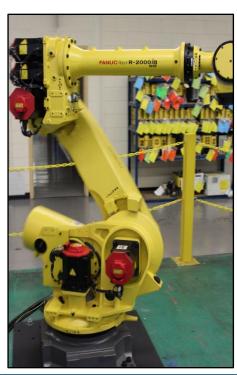

### **ROBOT MANIPULATORS & CONTROLLERS**

K+S has installed over 50 robotic manipulators and controller diagnostic systems in order to facilitate complete functional and closed loop testing for a wide range of robotic components. Electrical devices ranging from CPU, axis, communication boards to teach pendants, power supplies, servo drives, I/O modules and operator display panels are all included. Mechanical items such as gear boxes, balancers, wrist assemblies, and servo motors are also supported. These complete diagnostic systems ensure full load and repeatability testing for all your robotic repair needs. Manufacturers include Fanuc, Yaskawa/Motoman, ABB, Kuka, Nachi, Kawasaki and more.

RH/A200 RJ2/S420iF RJ3/S430iF RJ3iB/R2000iA RJ3/Arcmate 120i R30iA/R2000iA R30iB/R2000iB