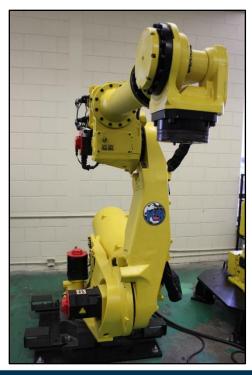

### **ROBOT MANIPULATORS & CONTROLLERS**

K+S has installed over 50 robotic manipulators and controller diagnostic systems in order to facilitate complete functional and closed loop testing for a wide range of robotic components. Electrical devices ranging from CPU, axis, communication boards to teach pendants, power supplies, servo drives, I/O modules and operator display panels are all included. Mechanical items such as gear boxes, balancers, wrist assemblies, and servo motors are also supported. These complete diagnostic systems ensure full load and repeatability testing for all your robotic repair needs. Manufacturers include Fanuc, Yaskawa/Motoman, ABB, Kuka, Nachi, Kawasaki and more.

RH/A200 RJ2/S420iF RJ3/S430iF RJ3iB/R2000iA RJ3/Arcmate 120i R30iA/R2000iA R30iB/R2000iB