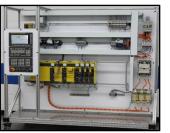

# **CNC MACHINE CONTROL REPAIR**

K+S has over 35 years of experience repairing a wide selection of industrial manufacturing machine control components. Our Engineering group has designed over 500 dedicated CNC related test stands to ensure a quality repair each and every time. Our CNC lab has the dedicated test stands to repair all your CNC components including the operator interface, spindle drive, power supply, CPU modules and the system I/O cards. Below are just some of the many Manufacturers we can offer repair support for.