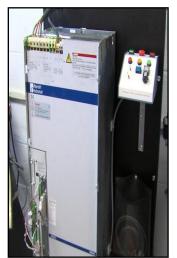

## **AC / DC DRIVE CONTROL REPAIR**

K+S has over 35 years of experience repairing all types of AC / DC frequency & servo drives. Our Engineering group has designed over 500 dedicated drive related test stands to ensure a quality repair each and every time. We have also designed a special dynamometer that allows two motors work against each other with offsetting force to provide a dynamic load test system where we can make performance and rating adjustments to exactly the right levels on the fly. Below are just some of the many Manufacturers we can offer repair support for.