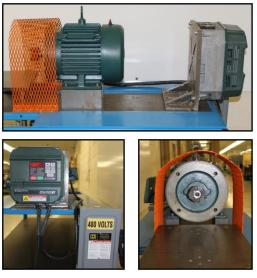

## **AC / DC DRIVE CONTROL REPAIR**

K+S has over 35 years of experience repairing all types of AC / DC frequency & servo drives. Our Engineering group has designed over 500 dedicated drive related test stands to ensure a quality repair each and every time. We have also designed a special dynamometer that allows two motors work against each other with offsetting force to provide a dynamic load test system where we can make performance and rating adjustments to exactly the right levels on the fly. Below are just some of the many Manufacturers we can offer repair support for.

A Thorough Evaluation is Completed on Each Unit

(800) 542-1331 www.k-and-s.com

ISO 9001:2015 REGISTERED