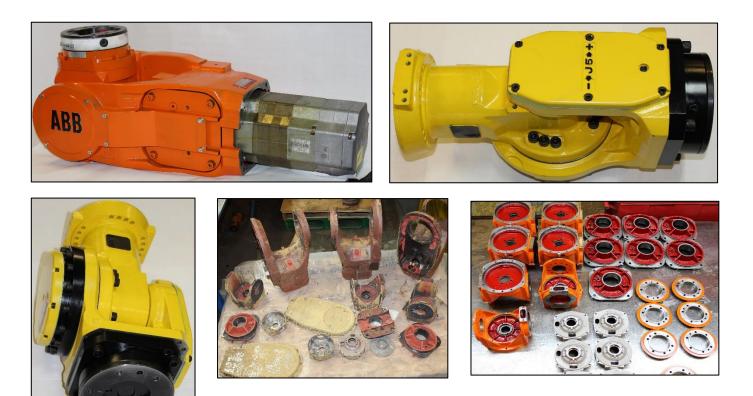

## FANUC AND ABB WRIST REBUILDING

At our Hydraulic / Mechanical Division, our trained technicians will rebuild your worn ABB or Fanuc wrist assembly to like new condition for less than the OEM. Each wrist assembly is thoroughly inspected and rebuilt to OEM specifications. If your wrist includes servo motors, those too will be evaluated and repaired during the wrist repair. Each unit is fully tested to verify proper operation when installed in your robot.

Each wrist is completely disassembled. All components are cleaned and inspected. Each item is carefully prepped for reassembly. Each completed wrist assembly is fully tested prior to return to our customers.