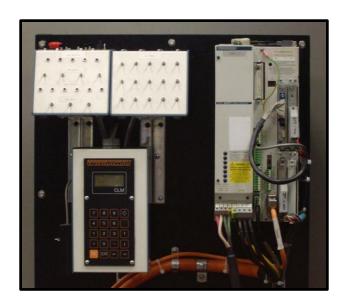

## INDRAMAT DKS DIGITAL AC SERVO COMPACT CONTROLLER

The Indramat DKS is an intelligent digital ac servo compact controller that can be set up for multiple configurations depending on the plug-in cards installed. Our test stand is set up for the most common of these which includes a DLC01.1-FW control interface, a DEA4.1 system I/O, and a DEA 5.1 extended I/O. A dedicated set of I/O control boxes were built and an Indramat CTA keypad is used for programming. Drive status and parameters can be observed with the RS232 computer interface.