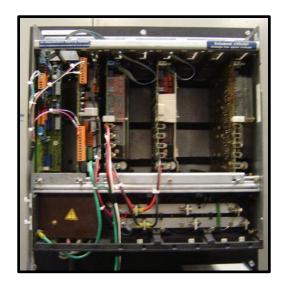

## **Siemens Simodrive 610 Servo System**

The Siemens Simodrive 610 series AC servo system is a modular drive controller that can control up to six axis at a time. These drive modules are controlled by an +/- VDC analog control signal from a CNC of other motion control device. This system can functionally test Siemens "6SC6100" series control, power & drive card modules.