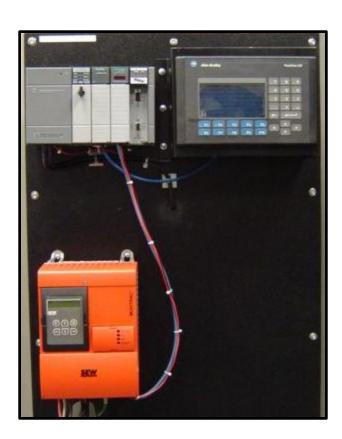

## **Sew Eurodrive DeviceNet / Profibus Control System**

This is the Sew Eurodrive DeviceNet / Profibus control system. It is composed of a Sew Eurodrive AC inverter drive that accepts all its commands through an Allen Bradley DeviceNet or Siemens Profibus interface. All of the systems functions are controlled via the AB Panelview 550 touch screen. Through the touch screen, you can select either the AB DeviceNet or the Siemens Profibus interface for system communications control as well as all drive functions.