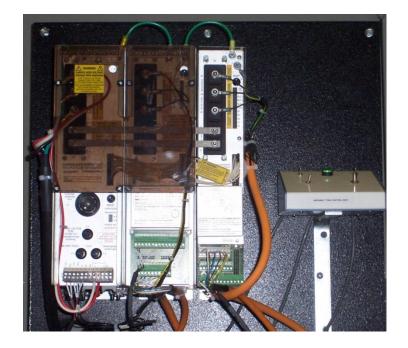

## **Indramat TDM AC Servo System**

The Indramat TDM AC servo test system was designed to dynamically test Indramat TDM 1.2 & TDM 3.2 AC servo controllers. The power supply is a TVM 2.1-50. Each of the TDM servo controllers can be ran independently or simultaneously of each other. Full closed loop control along with dynamic testing analysis will ensure a quality repair every time.