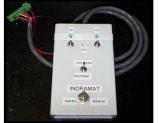

The required motor for the DKC ECODRIVE3 is the MKD servo. The required motor for the DKS is the MDD servo. Applications are very similar to those found on the DDS system.

**Manual Control Panel** 

RATE ROUTE STATE S