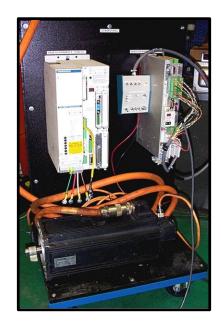

## INDRAMAT DKS + DKC SYSTEM

The **DKS** control panels and plug-in modules are extremely versatile and the same as those featured on the DDS test system.

The **DKC** utilizes its own dedicated control panel (ECODRIVE 03) as shown in the picture above. DriveTop software is again used for all aspects of system monitoring and setting of drive limits.

The required motor for the DKC ECODRIVE3 is the MKD servo. The required motor for the DKS is the MDD servo. Applications are very similar to those found on the DDS system.

**Manual Control Panel** 

RATE ROUTE STATE S