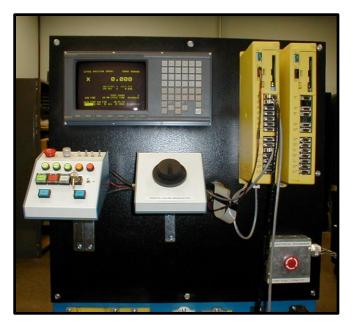

## **GE Fanuc Powermate D Servo Test System**

This is the GE Fanuc Powermate D CNC system. It is a complete dual axis Fanuc CNC control system with all of the same precision & abilities as any other larger Fanuc CNC system. This Powermate D system has been specifically designed to perform diagnostics and fully run test "any" standard Fanuc AC servo motor with a "serial pulsecoder" as well as test a very wide range of servo drives. Any Fanuc servo drive that requires either a "Type A" or a "Type B" servo interface can be ran on this system. Some of the different series of Fanuc servo drives that this system can test are listed below. In addition, this system will test the Fanuc high voltage "HV" series of servo drives & motors as well.