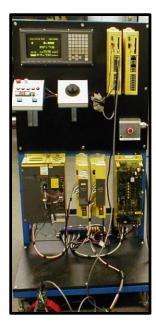

## **GE Fanuc Powermate D Servo Test System**

This is the GE Fanuc Powermate D CNC system. It is a complete dual axis Fanuc CNC control system with all of the same precision & abilities as any other larger Fanuc CNC system. This Powermate D system has been specifically designed to perform diagnostics and fully run test "any" standard Fanuc AC servo motor with a "serial pulsecoder" as well as test a very wide range of servo drives. Any Fanuc servo drive that requires either a "Type A" or a "Type B" servo interface can be ran on this system. Some of the different series of Fanuc servo drives that this system can test are listed below. In addition, this system will test the Fanuc high voltage "HV" series of servo drives & motors as well.