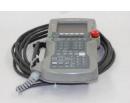

## **Teach Pendant Repair**

Anyone involved in robot maintenance knows all too well that the most used and abused component in the system is the Teach Pendant. They get dropped, hit, exposed to weld slag and other contaminants, have the cables cut and frayed, and generally worn out. Many repair facilities will replace defective components, clean the pendant up a little, and maybe perform a "bench test". At K+S Services, we don't just repair you teach pendant, we completely refurbish it. During our refurbishment process, we perform the following;

- Replacement of front and rear cases as needed
- Replacement of the touch screen
- Replacement of the LCD
- Replacement of the E-stop switch
- Replacement of Dead man switches

- Replacement of hand straps
- Replacement of cables and connectors
- Replacement of the overlay
- Repair / replacement of the control board as required