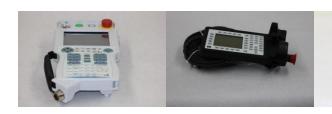

## **Teach Pendant Repair**

Anyone involved in robot maintenance knows all too well that the most used and abused component in the system is the Teach Pendant. They get dropped, hit, exposed to weld slag and other contaminants, have the cables cut and frayed, and generally worn out. Many repair facilities will replace defective components, clean the pendant up a little, and maybe perform a "bench test". At K+S Services, we don't just repair you teach pendant, we completely refurbish it. During our refurbishment process, we perform the following;

- Replacement of front and rear cases as needed
- Replacement of the touch screen
- Replacement of the LCD
- Replacement of the E-stop switch
- Replacement of Dead man switches

- Replacement of hand straps
- Replacement of cables and connectors
- Replacement of the overlay
- Repair / replacement of the control board as required