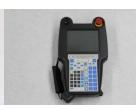

## **Teach Pendant Repair**

Anyone involved in robot maintenance knows all too well that the most used and abused component in the system is the Teach Pendant. They get dropped, hit, exposed to weld slag and other contaminants, have the cables cut and frayed, and generally worn out. Many repair facilities will replace defective components, clean the pendant up a little, and maybe perform a "bench test". At K+S Services, we don't just repair you teach pendant, we completely refurbish it. During our refurbishment process, we perform the following;

- Replacement of front and rear cases as needed
- Replacement of the touch screen
- Replacement of the LCD
- Replacement of the E-stop switch
- Replacement of Dead man switches

- Replacement of hand straps
- Replacement of cables and connectors
- Replacement of the overlay
- Repair / replacement of the control board as required