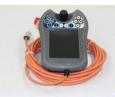

## **Teach Pendant Repair**

Anyone involved in robot maintenance knows all too well that the most used and abused component in the system is the Teach Pendant. They get dropped, hit, exposed to weld slag and other contaminants, have the cables cut and frayed, and generally worn out. Many repair facilities will replace defective components, clean the pendant up a little, and maybe perform a "bench test". At K+S Services, we don't just repair you teach pendant, we completely refurbish it. During our refurbishment process, we perform the following;

- Replacement of front and rear cases as needed
- Replacement of the touch screen
- Replacement of the LCD
- Replacement of the E-stop switch
- Replacement of Dead man switches

- Replacement of hand straps
- Replacement of cables and connectors
- Replacement of the overlay
- Repair / replacement of the control board as required