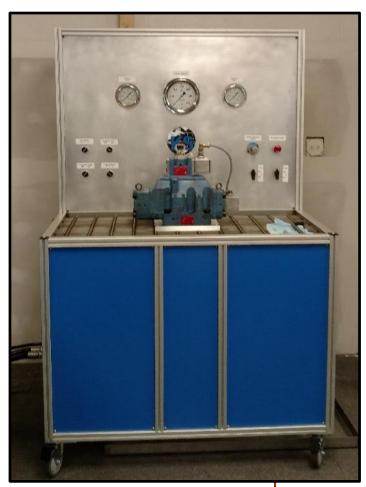

## **SERVOTRON 1000**

This valve test stand is specifically designed for Proportional Valves and can also support Servo Valves. The Test Stand includes key components, such as:

- Custom Interactive Software (Labview) for computer controlled testing
- Voltage and current command voltage capabilities
- Voltage/ Current Feedback Plotting
- 24 and +/- 15 vdc Supply Voltage capabilities
- +/- 10 VDC Command Signal
- +/- 10 MA Command Signal
- 4-20 MA Command Signal
- Common vs. Flow Plotting
- Plot generation of both flow and feedback signals
- Pneumatically actuated to minimize field coil interference
- Upgraded Dynamic Testing capabilities
- Will fit from D10 valve mounting patterns on down