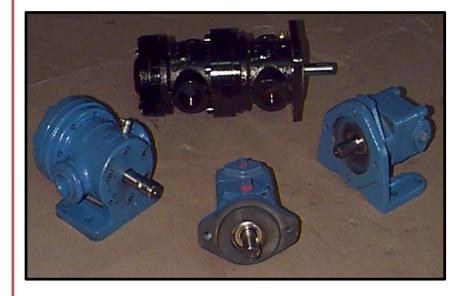

## VICKERS VANE PUMPS: Round, Single Round, Double Round Pumps

The pump in the background and front left position are sometimes referred to as "round", "single round" or "double round" pumps. These pumps are fixed displacement meaning that the flow is not variable. These type of pumps are not compensated either. The model number series for this type of pump is V104, V105 for single stage pumps and V108, V109, V128, and V129 for two stage pumps. The pumps in the front center and right position are single stage square pumps. Both of these pumps are the same with the exception being one is foot mount and the other flange mount. The model number series for these pumps are V10, V20, V2010, and V2020. All of these are very common pumps. This design of pump has been around for more than 20 years.