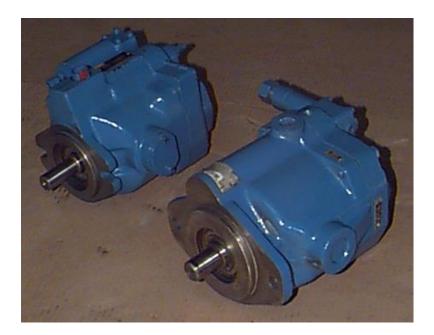

## **VICKERS PVB SERIES PISTON PUMPS**

These are Vickers PVB series, variable volume, compensator controlled, piston pumps. These are model series PVB 15. Basically all of the Vickers PVB series pumps look the same except for size up to the PVB 90 series. The PVB 5 and 6 use the same housing, PVB 10 and 15 use the same housing, PVB 20 and 29 use the same housing, the PVB 45 and 45A are different housings, as well as the PVB 90. The two pictured are face mounted units and also come in flange and foot mount versions. These pumps are very common and basic hydraulic units.