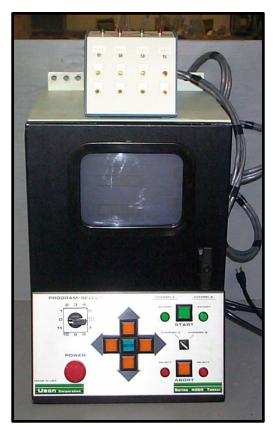

## **Uson 4000 Series Pressure / Leak Detection System**

LAWTON, OK

NAPAJEDLA, CZ

This is the Uson pressure / vacuum leak detection system. It is used to check for insufficient sealing in products that require a certain specification for pressure or vacuum. K+S Services has the ability to provide full service support on the Uson 4000 series system. The above system is a dual based transducer system that can be reconfigured to test all the systems CPU, power supply, video, I/O, transducer, hard drive and floppy drive modules. The transducer modules can also be tested to proper specification with the type "B" or type "K/H" transducer simulator fixture.