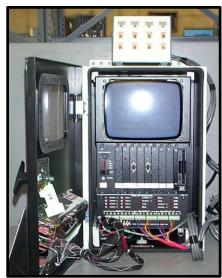

## **Uson 4000 Series Pressure / Leak Detection System**

LAWTON, OK

NAPAJEDLA, CZ

This is the Uson pressure / vacuum leak detection system. It is used to check for insufficient sealing in products that require a certain specification for pressure or vacuum. K+S Services has the ability to provide full service support on the Uson 4000 series system. The above system is a dual based transducer system that can be reconfigured to test all the systems CPU, power supply, video, I/O, transducer, hard drive and floppy drive modules. The transducer modules can also be tested to proper specification with the type "B" or type "K/H" transducer simulator fixture.