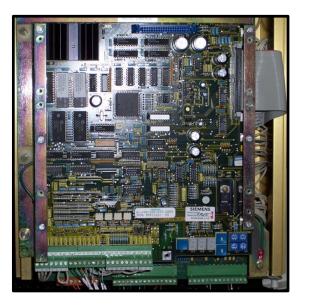

## **Siemens Simoreg DC Drive System**

This is the Siemens Simoreg DC drive system. It has been designed to perform full diagnostic testing on the Simoreg drives integral A1-106-100-522 microprocessor regulator control board. Special diagnostic parameters are loaded into this board's memory to ensure that all system functions such as motor control, communications and analog / digital I/O signals operate to OEM specifications. Dynamic run testing on this drive system will ensure a quality repair every time.