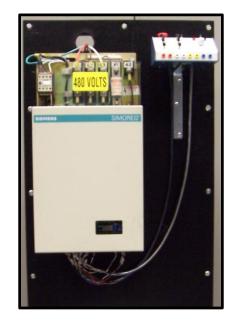

## **Siemens Simoreg DC Drive System**

This is the Siemens Simoreg DC drive system. It has been designed to perform full diagnostic testing on the Simoreg drives integral A1-106-100-522 microprocessor regulator control board. Special diagnostic parameters are loaded into this board's memory to ensure that all system functions such as motor control, communications and analog / digital I/O signals operate to OEM specifications. Dynamic run testing on this drive system will ensure a quality repair every time.