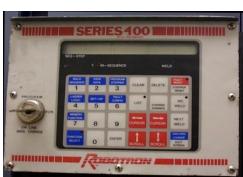

## **Robotron Series 400**

The completion of the Robotron Series 400 test stand is a resistive weld controller used in tube or seam welding applications, it is a self contained system with system I/O, main CPU, Power supply, and Teach pendant. Modules are in several different configurations according to applications. The common ones as follows

Power supply 503-3-0324-12 CPU / Timer 503-2-0324-03 Backplane 419-0-0442-01 System I/O 503-1-0324-15

Teach Pendants 00057515

**Scr Firing Module 456-0-0076-01** 

These systems are found in steel mills and automotive assembly plants.