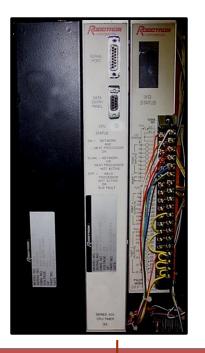

## **Robotron Series 400**

The completion of the Robotron Series 400 test stand is a resistive weld controller used in tube or seam welding applications, it is a self contained system with system I/O, main CPU, Power supply, and Teach pendant. Modules are in several different configurations according to applications. The common ones as follows

Power supply 503-3-0324-12 CPU / Timer 503-2-0324-03 Backplane 419-0-0442-01 System I/O 503-1-0324-15

Teach Pendants 00057515

**Scr Firing Module 456-0-0076-01** 

These systems are found in steel mills and automotive assembly plants.