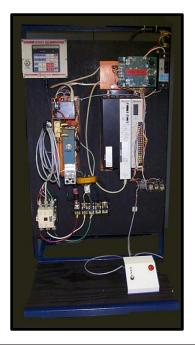

## **Robotron Series 400**

The completion of the Robotron Series 400 test stand is a resistive weld controller used in tube or seam welding applications, it is a self contained system with system I/O, main CPU, Power supply, and Teach pendant. Modules are in several different configurations according to applications. The common ones as follows

Power supply 503-3-0324-12 CPU / Timer 503-2-0324-03 Backplane 419-0-0442-01 System I/O 503-1-0324-15

Teach Pendants 00057515

**Scr Firing Module 456-0-0076-01** 

These systems are found in steel mills and automotive assembly plants.