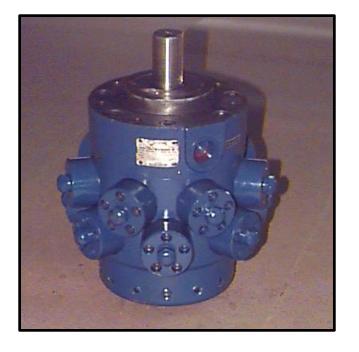

## **RACINE / BOSCH C11 PUMP**

These pumps are good to 5,000 PSI at a low flow (10GPM). They can be found in various applications where hydraulics are used. They may be found on machines as well as on power units. There are no specific applications except where a machine builder or power unit builder specified a face mounted, high pressure, low flow, radial piston pump.

These can be found in plastic injection / blow molding plants as well as stamping and machining facilities.