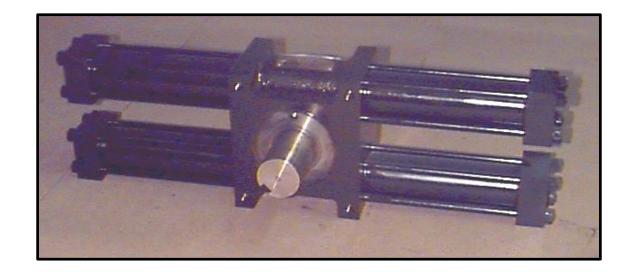

## PARKER ACTUATOR

This is a "rotary" actuator. It is a rack and pinion type actuator that moves an item back and forth or clockwise and counterclockwise. The rack and pinions are actuated by hydraulic cylinders. This particular unit utilizes four cylinders because of the force or load required in it's application. The number of and size of the cylinders will differ depending on the load requirements of the application. These actuators can be designed to use oil or air.