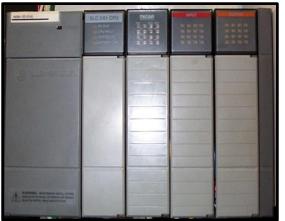

\* 917-004 MEDAR CPU \* 937-007 V1 HAND HELD TERMINAL (HHT) \* 6453-3M1 SCR FIRING CARD \* DEP100S DATA ENTRY PANEL (DEP)

The Medar Medweld may be found in assembly plants, body plants or anywhere resistive weld applications are used. The Allen Bradley SLC500 PLC components are repaired in the PLC department where the receive the full burn in test.