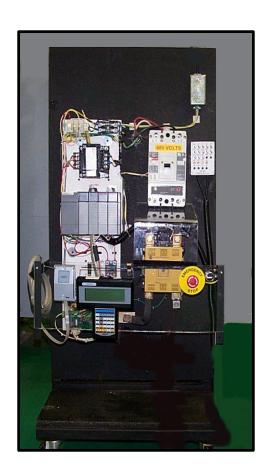

## **MEDAR MEDWELD 3005**

The completion of the Medar Medweld 3005 test stand system is integrated into the Allen Bradley SLC500 PLC system and is used throughout the industry as a resistive weld control. The Medweld 3005 system is used as a single weld control (as pictured) or may run up 16 weld controls through the \*Mednet Networking system. The system contains the following components

\* 917-004 MEDAR CPU \* 937-007 V1 HAND HELD TERMINAL (HHT) \* 6453-3M1 SCR FIRING CARD \* DEP100S DATA ENTRY PANEL (DEP)

The Medar Medweld may be found in assembly plants, body plants or anywhere resistive weld applications are used. The Allen Bradley SLC500 PLC components are repaired in the PLC department where the receive the full burn in test.