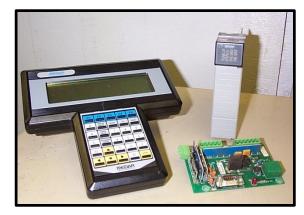

\* 917-004 MEDAR CPU \* 937-007 V1 HAND HELD TERMINAL (HHT) \* 6453-3M1 SCR FIRING CARD \* DEP100S DATA ENTRY PANEL (DEP)

The Medar Medweld may be found in assembly plants, body plants or anywhere resistive weld applications are used. The Allen Bradley SLC500 PLC components are repaired in the PLC department where the receive the full burn in test.