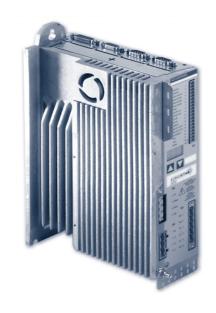

## **KOLLMORGEN TEST RIG**

Kollmorgen SERVOSTAR S300 series servo controller with a AKM 32D AC Servo motor.

This unit is a single axis servo drive that is very versatile. The input voltage range is from 208 to 460 VAC, multiple feedback choices and software that makes setting up the drive very easy. This system is dynamically tested in a closed loop environment for a complete diagnostic evaluation at our Rocky Hill Facility.