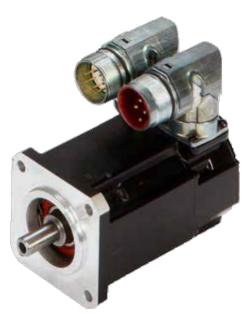

## **KOLLMORGEN TEST RIG**

Kollmorgen SERVOSTAR S300 series servo controller with a AKM 32D AC Servo motor.

This unit is a single axis servo drive that is very versatile. The input voltage range is from 208 to 460 VAC, multiple feedback choices and software that makes setting up the drive very easy. This system is dynamically tested in a closed loop environment for a complete diagnostic evaluation at our Rocky Hill Facility.