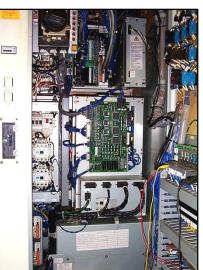

## The system components are as follows:

| HE-20 | Encoder               | 1HZ | Mother Board               | AVR    | Power Supply          |
|-------|-----------------------|-----|----------------------------|--------|-----------------------|
| 1GC   | Servo Amplifier       | 1GA | Main CPU                   | 1LL    | Safety Unit Interface |
| 1GB   | Servo Processor       | 1HA | Main CPU                   | 1JJ    | TP Interface          |
| 1GM   | <b>Current Sensor</b> | 1FS | Remote I/O and Control Net | 1GS    | Serial Interface      |
| 1HY   | Relay Board           | 1HP | Parallel I/O               | ROP651 | Teach Pendant         |