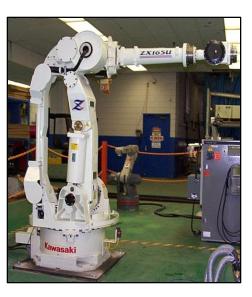

## Kawasaki ZX165 "C" and "D" Series

K+S has full testing and repair capabilities for the Kawasaki "C-32 and C-52" with a XZ165 manipulator and the "D-32" Series Robot Control System with the ZX200S manipulator.