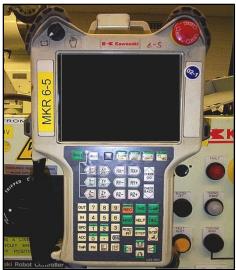

## The system components are as follows:

| HE-20 | Encoder               | 1HZ | Mother Board               | AVR    | Power Supply          |
|-------|-----------------------|-----|----------------------------|--------|-----------------------|
| 1GC   | Servo Amplifier       | 1GA | Main CPU                   | 1LL    | Safety Unit Interface |
| 1GB   | Servo Processor       | 1HA | Main CPU                   | 1JJ    | TP Interface          |
| 1GM   | <b>Current Sensor</b> | 1FS | Remote I/O and Control Net | 1GS    | Serial Interface      |
| 1HY   | Relay Board           | 1HP | Parallel I/O               | ROP651 | Teach Pendant         |