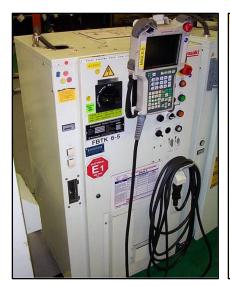

## Kawasaki ZX165 "C" and "D" Series

K+S has full testing and repair capabilities for the Kawasaki "C-32 and C-52" with a XZ165 manipulator and the "D-32" Series Robot Control System with the ZX200S manipulator.