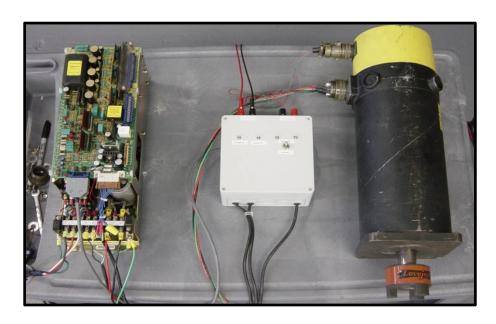

## **FANUC "VCU" DC Servo Drive**

This FANUC velocity control unit (VCU) is a single axis servo control module. This unit is diagnostic tested by a closed loop run / load test with a Fanuc DC servo motor. Also, all VCU I/O points are tested with this fixture. The Fanuc VCU can be either single or dual drive types. Other series units are as listed:

A06B-6047-H003 A06B-6047-H201

A06B-6047-H004 A06B-6047-H001

The FANUC velocity control unit is used in many industrial facilities where robotic & CNC type operations are performed!