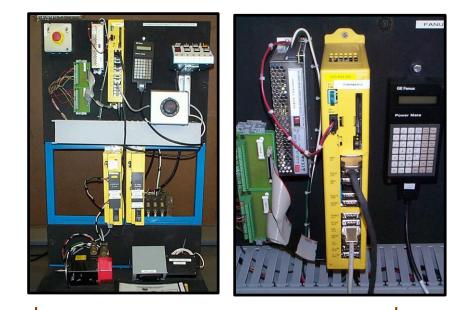

## **Fanuc Powermate D Numerical Control System**

This is the Fanuc Powermate D numerical control system. It is used in various machining and positioning applications to control up to two independent AC servo axis and an AC spindle drive. K+S Services Kokomo can now provide a complete service repair support for these systems. Diagnostics for either type "A" or "B" servo interfaces can be performed on this system. The system can also test "alpha" or "C" type Fanuc AC servo drives as well. This system is set up to test all peripheral and communications ports on the Powermate too.

A special I/O fixture was designed to run this system in all modes of operation!

ALL UNITS ARE SYSTEM TESTED

\*12 MONTH IN-SERVICE WARRANTY Unless otherwise stated at time of guotation \*NO CHARGE EVALUATION Priority repair orders may incur in evaluation fee