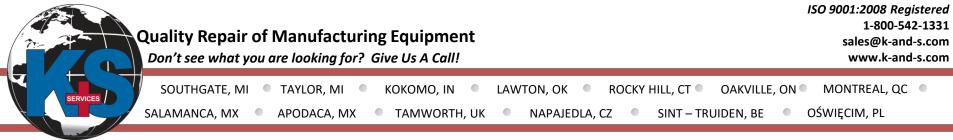

## **Fanuc Powermate D Numerical Control System**

This is the Fanuc Powermate D numerical control system. It is used in various machining and positioning applications to control up to two independent AC servo axis and an AC spindle drive. K+S Services Kokomo can now provide a complete service repair support for these systems. Diagnostics for either type "A" or "B" servo interfaces can be performed on this system. The system can also test "alpha" or "C" type Fanuc AC servo drives as well. This system is set up to test all peripheral and communications ports on the Powermate too.

A special I/O fixture was designed to run this system in all modes of operation!

ALL UNITS ARE SYSTEM TESTED

\*12 MONTH IN-SERVICE WARRANTY Unless otherwise stated at time of guotation \*NO CHARGE EVALUATION Priority repair orders may incur in evaluation fee