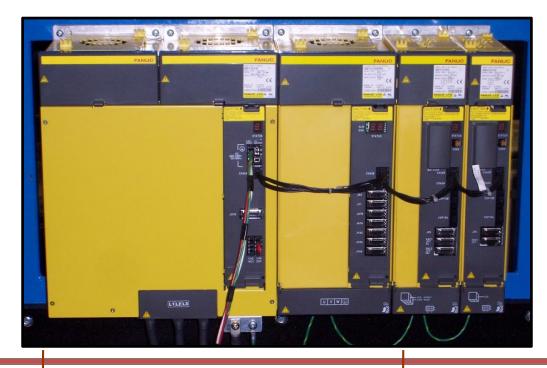

## Fanuc Alpha HVi Series Drive System

This is the Fanuc Alpha HVi series AC drive system. The main system components consist of a Fanuc PSM-100HVi 480VAC main power supply (A06B-6120-H100) a SPM-45HVi AC spindle drive (A06B-6121-H045) a SVM1-40HVi single axis servo drive module (A06B-6124- H104) and a SVM2-80/80HVi dual axis servo drive module (A06B-6124- H209) as well.

All of these servo & spindle drives are ran under the closed loop control of a Fanuc Powermate Di CNC system.

ALL UNITS ARE SYSTEM TESTED

\*12 MONTH IN-SERVICE WARRANTY Unless otherwise stated at time of guotation \*NO CHARGE EVALUATION Priority repair orders may incur in evaluation fee