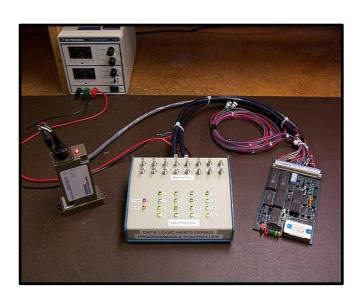

## Data Logic (Escort Memory Systems) HS870 Series Programmable Controller

K+S Services has the ability for full power dynamic testing for the Data Logic HS870 Series Programmable Controller. The test system is capable of fully exercising all inputs, outputs, communication, and antenna functions.

The system is programmed via ProComm Plus communications software allowing all aspects of operation to be manipulated. In addition, all outputs are under a fully loaded state ensuring no false positives.

The read/write radio-frequency identification functions (RFID) are dynamically tested using the specially ordered antenna and reader/writer equipment.

Be on the lookout as there are many of these cards currently in operation.