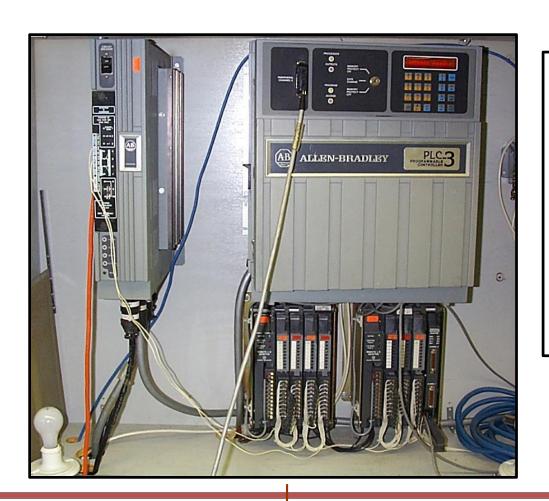

## **Allen Bradley PLC-3 System**

The PLC-3 and PLC-3/10 (1775 series) are a family of large programmable logic controllers. It is used primarily in the automobile industry where high reliability is essential to a good product. K+S guarantees this reliability by fully load testing all modules to their maximum capacity. This would include all memory modules and power supplies. Communication modules are tested in a closed loop system to ensure error free communication.