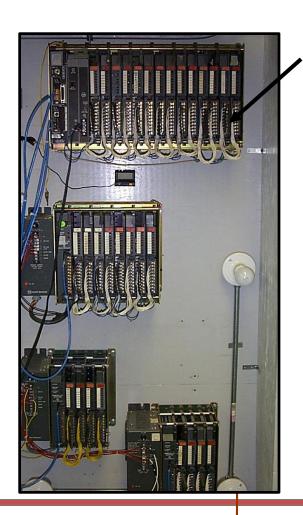

## Allen Bradley 1785-5/series PLC

<u>PLC 5</u> <u>processor</u> controlling multiple I/O racks.

K+S is able to repair all PLC-5 processors series A-D, excluding Ethernet. All processors are tested on a 12 station data highway network and are thoroughly tested in heat sealed enclosures. We have a very extensive repair procedure which includes complete preventive maintenance.

These processors are used extensively in industry and can be found in many industrial based facilities.