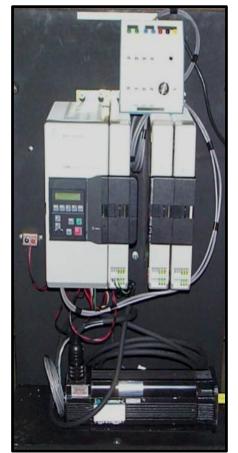

## **ALLEN BRADLEY 1394 MODULAR AC SERVO SYSTEM SERIES 9**

K+S Services Kokomo facility has the capability to provide full service repair for these servo systems. Whether it's the 1394 stand alone analog interface or the 1394 GMC servo system that utilizes the Allen Bradley "GML" programming language, K+S can support the customers repair service needs. This system incorporates and will also test the AB AM03, AM04, AM07, AM50 & AM75 servo amp modules. Utilizing four servo drive test modules, this system will provide a full communications test throughout the entire drive system. Additional diagnostic and special interface fixtures, such as the AB Flex I/O system, provides communications diagnostics on the 1394 controllers peripheral ports. This 1394 servo system can be cycled with one to four axis at a time to simulate a wide range of real world applications!