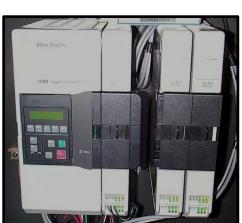

## **ALLEN BRADLEY 1394 MODULAR AC SERVO SYSTEM SERIES 9**

K+S Services Kokomo facility has the capability to provide full service repair for these servo systems. Whether it's the 1394 stand alone analog interface or the 1394 GMC servo system that utilizes the Allen Bradley "GML" programming language, K+S can support the customers repair service needs. This system incorporates and will also test the AB AM03, AM04, AM07, AM50 & AM75 servo amp modules. Utilizing four servo drive test modules, this system will provide a full communications test throughout the entire drive system. Additional diagnostic and special interface fixtures, such as the AB Flex I/O system, provides communications diagnostics on the 1394 controllers peripheral ports. This 1394 servo system can be cycled with one to four axis at a time to simulate a wide range of real world applications!