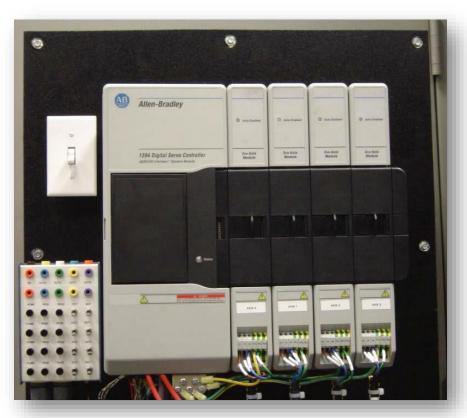

## **ALLEN BRADLEY 1394C SERVO CONTROL SYSTEM SERIES 9**

This is the Allen Bradley 1394C servo control system. It is controlled by a standard PC via the SERCOS fiber optic interface. This system utilizes the RSLogix 5000 and the SoftLogix 5800 series software. All system programs and parameters are set using this software. This system is entirely operated and controlled by the desktop computer. This test system has four independent servo axis that are all controlled by the main 1394C controller. All system operation, control & I/O functions are completely tested to ensure a quality repair every time.