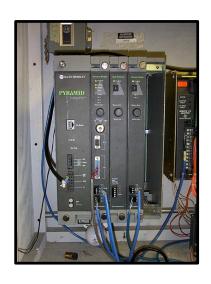

## Allen Bradley Pyramid Integrator PLC 5/250

The Allen Bradley Pyramid Integrator is the largest member of the PLC-5 family. It is an advanced programmable controller capable of multi-processing and has supervisor control over other controllers.

K+S can repair the following pyramid components:

**5120-P1** POWER SUPPLY **5130-KA** COMMUNICATION INTERFACE

**5130-RM1&2** RESOURCE MANGER **5110-A4&8** CHASSIS

**5250-LP1-4** LOGIC PROCESSOR **5150-R\$2-5** REMOTE I/O PROCESSOR