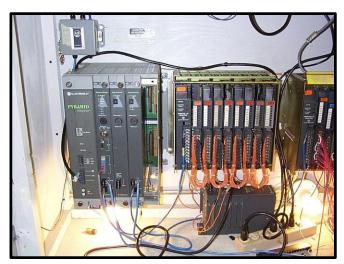

ISO 9001:2015 Registered 1-800-542-1331 sales@k-and-s.com www.k-and-s.com

OUTHGATE, MI 🌑 TAYLOR, MI 🌑 KOKOMO, IN 🔍 LAWTON, OK 🔍 ROCKY HILL, CT 🔍 OAKVILLE, ON 🔍 MONTREAL, QC 🔍

SALAMANCA, MX APODACA, MX TAMWORTH, UK NAPAJEDLA, CZ SINT – TRUIDEN, BE OŚWIĘCIM, PL

## Allen Bradley Pyramid Integrator PLC 5/250

The Allen Bradley Pyramid Integrator is the largest member of the PLC-5 family. It is an advanced programmable controller capable of multi-processing and has supervisor control over other controllers.

K+S can repair the following pyramid components:

**5120-P1** POWER SUPPLY **5130-KA** COMMUNICATION INTERFACE

**5130-RM1&2** RESOURCE MANGER **5110-A4&8** CHASSIS

**5250-LP1-4** LOGIC PROCESSOR **5150-R\$2-5** REMOTE I/O PROCESSOR





Pyramid system with integrated I/O shown in heat test cabinet.