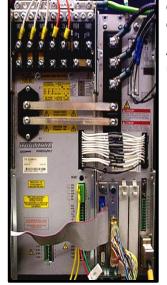

Line Former.....Nam 1.3-15

Power Supply.....TVD 1.2-08-03

Digital Controller...DDS 2.1-W100-D

**MDD Servo Motor** 

**Dedicated Control Panels and Programming Keypad** 

Various Plug-In Modules

This servo system is capable of full closed loop dynamic testing and all aspects of drive operation and can be observed and manipulated through the use of DriveTop software running on a standard PC connected to the drive via RS232 or SERCOS connection.

Applications include: CNC machine tool, textile machines, print and packaging, robotics, handling machines, and other industrial applications.

**TVD and DDS connection** 

**Automatic Control Panel** 

**MDD Servo Motor** 